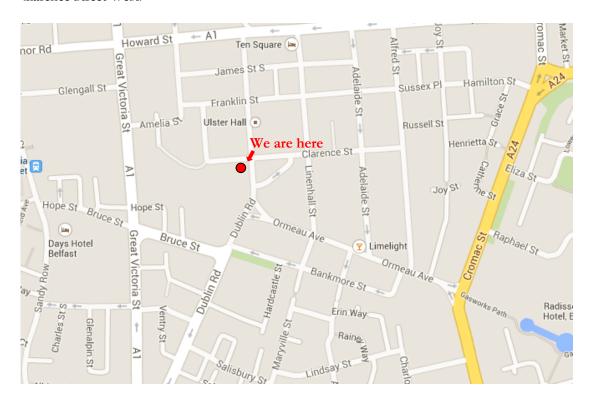

## **Grant Thornton Belfast**

10th floor, Clarence West Building, 2 Clarence Street West, Belfast, BT2 7GP T +44 (0)28 9587 1050 F +44 (0)28 9027 8933 E galway@ie.gt.com

## **Driving directions**

From Dublin: take the M1 sign posted Belfast. Continue onto N1 heading north onto the A1 entering Northern Ireland. At Sprucefield roundabout take 2nd exit onto the M1/The North, Belfast. At Junction 1 continue forward onto Westlink entering Belfast. At Broadway Roundabout take the 3rd exit onto Donegal Road. Continue forward onto Bradbury Place. Continue forward onto Great Victoria Street. At 2nd set of traffic lights bare right onto Waring Street. Bare left at traffic lights onto Bedford Street. Take next street on the left entering Clarence Street West.